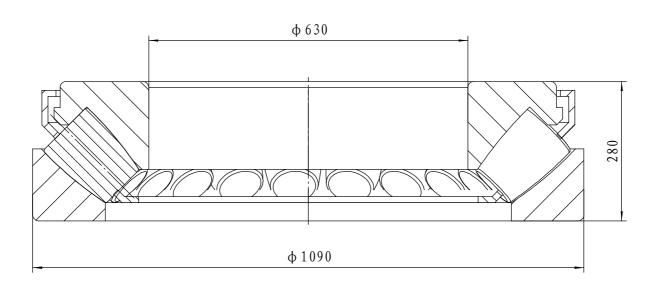

| 07     | cage         |  |    | bra                       | SS                      |                                                                                                                                                                                                                  |      |         |
|--------|--------------|--|----|---------------------------|-------------------------|------------------------------------------------------------------------------------------------------------------------------------------------------------------------------------------------------------------|------|---------|
| 04     | roller       |  |    | ste                       | eel GCr15-GB/T18254     |                                                                                                                                                                                                                  |      |         |
| 02     | shaft washer |  |    | ste                       | eel GCr15SiMn-GB/T18254 |                                                                                                                                                                                                                  |      |         |
| 01     | house washer |  |    | steel GCr15SiMn-GB/T18254 |                         |                                                                                                                                                                                                                  |      |         |
| serial | Name         |  | Qt | у                         | Material                | weight                                                                                                                                                                                                           | (kg) | 1040 KG |
|        |              |  |    | Th                        | rust roller bearing     | 294/630 EM  Add: D1805, No. 3 Lianmeng road, Luoyang, Henan, China.  Postal: 471003  Phone: +86-379-68611678  Fax: +86-379-68611679  E-mail: salesMjcb-bearing.com  Luoyang Jiecheng Bearing Technology Co., Ltd |      |         |